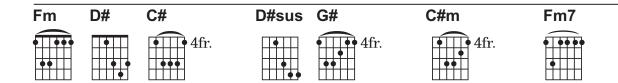

## I will Trust

251

2005©Robert Galea/Daybreak Music

Fm D# C#

Lift me off my feet

Fm D# C#

To that place where your grace flows

Fm D# C#

Seeing, watching your hand

F# D#sus'

Cover my heart, cover my life

G#

You are in control

C#

I can put my trust in you

Fm

With all my heart and soul

C#

I can put my hand in yours

G#

With you alone I stand

C#m

With my life in your hand

G#

I can trust in you,

D# C#

I will trust in you, Jesus

Teaching, guiding me through Places, spaces unknown Ever faithful and true I am not alone You are here with me

Fm7

You're caring

D# D#sus'

You're loving

You're holy

C#

So worthy

Fm D#

Forever, I'll trust in You